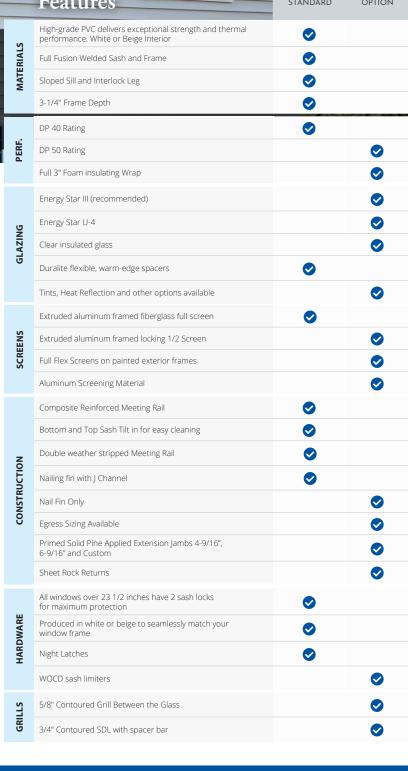

The 220 new construction series double hung comes with superior features over the ordinary new construction window-including thermal performance that will exceed Energy Star, choice of top and bottom sash ventilation, easy clean feature, peace of mind locking system. Fabricated for today's generation.