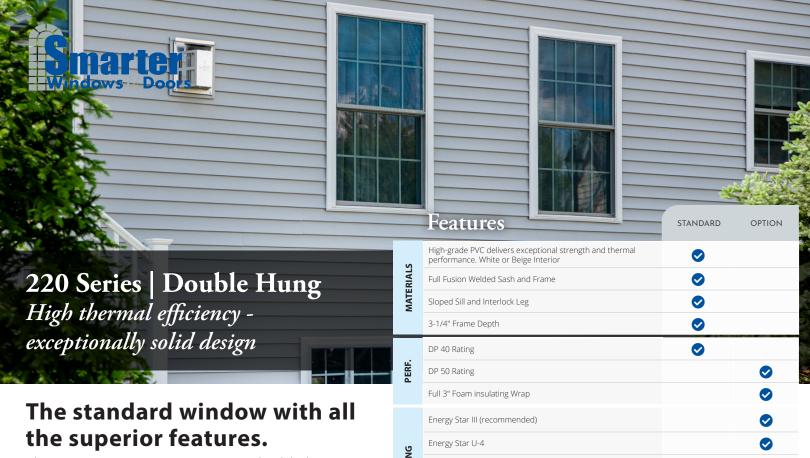

The 220 new construction series double hung comes with superior features over the ordinary new construction window-including thermal performance that will exceed Energy Star, choice of top and bottom sash ventilation, easy clean feature, peace of mind locking system. Fabricated for today's generation.