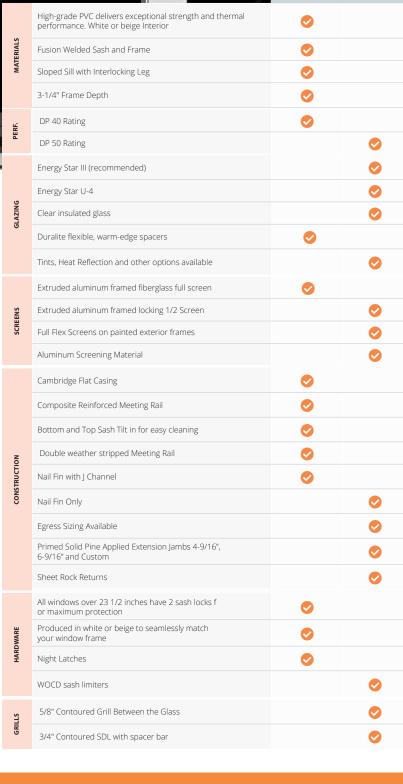

which integrates a built -in J-channel pocket for siding and nail-fin for installation. (filler available. An elegant, classic look and advanced design with high thermal ratings and glazing package options that meet or exceed Energy Star requirements. Factory applied off the edge design ensures maximum weather protection.