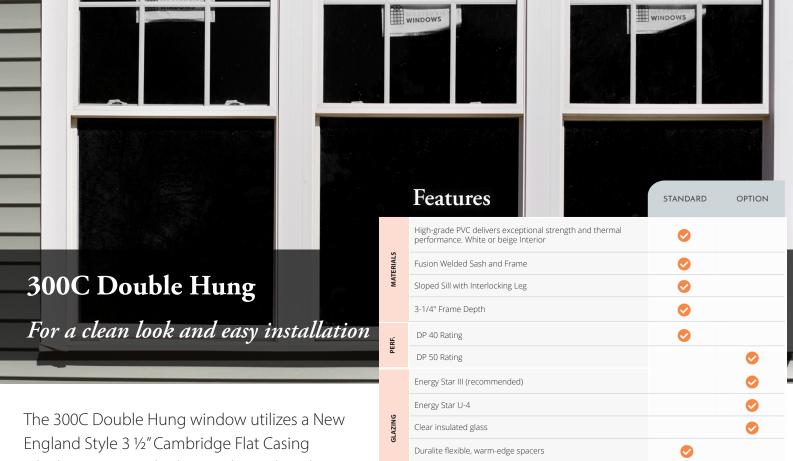

which integrates a built -in J-channel pocket for siding and nail-fin for installation. (filler available. An elegant, classic look and advanced design with high thermal ratings and glazing package options that meet or exceed Energy Star requirements. Factory applied off the edge design ensures maximum weather protection.